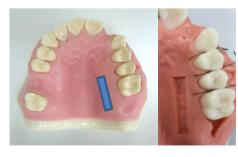

## **CTG(Collective Tissue Graft) Operation**

Take connective tissue from right side of Palate and replant to #11, where bone is absorbed

## **FGG(Free Gingival Graft) Operation**

Take epithlial tissue and karatinized tissue from left side of Palate and replant to #24 and 25 where bone is absorbed and gingivae is retracted.

We are prepare any kind of training models that correspond to the treatment of various implants.