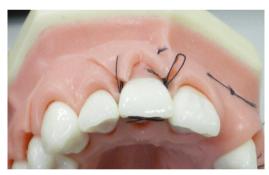

## **FGG(Free Gingival Graft) Operation**

Take epithlial tissue and karatinized tissue from left side of Palate and replant to #24 and 25 where bone is absorbed and gingivae is retracted.

We are prepare any kind of training models that correspond to the treatment of various implants.