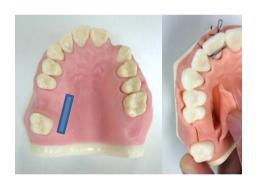

## **CTG(Collective Tissue Graft) Operation**

Take connective tissue from right side of Palate and replant to #11, where bone is absorbed