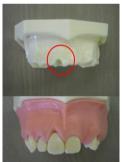

## **FGG(Free Gingival Graft) Operation**

Take epithlial tissue and karatinized tissue from left side of Palate and replant to #24 and 25 where bone is absorbed and gingivae is retracted.

We are prepare any kind of training models that correspond to the treatment of various implants.