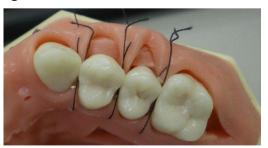

## **СТБ / FGG Periodontal Surgery Training Model**

It is an essential requirement to obtain the knowledge and techonology of incision and suture in performing the implant practice.