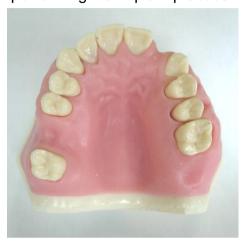

## **СТБ / FGG Periodontal Surgery Training Model**

It is an essential requirement to obtain the knowledge and techonology of incision and suture in performing the implant practice.